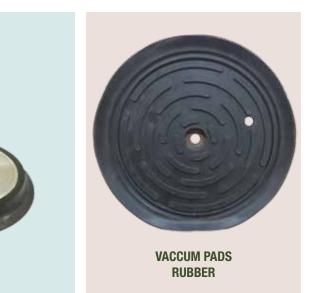

### **SPARES FOR LINE POLISH**

- 1) SPARES FOR HEADS ALL MAKES. 2) BRIDGE MOVEMENT - RACKS / PINIONS. 3) BRIDGE MOVEMENT - SLIDER ROLLERS / SLIDER PLATES. 4) BRIDGE MOVEMENT COMPLETE GEARBOX & SPARES. 5) V - PULLEYS. 6) SPINDLE / HOUSING - CHROME PLATED. 7) SPINDLE BELLOWS WITH SS CLAMPS. 8) BRUSH ROLLER STRIPS. 9) PVC ROLLER FOR TROLLEY TABLE (YELLOW) 10) SLAB TROLLEY VACCUM PADS. 11) SPARES FOR BELT MOVEMENT GEARBOX. 12) PNEUMATIC CYLINDER SEAL KITS FOR SPINDLE UP & DOWN. 13) SLAB TROLLEY ROLLERS & FITTINGS. 14) SLAB TROLLEY GEARBOX SPARES. 15) ALUMINIUM STRICKERS. 16) ANTI ROTATION BOX. **SPARES FOR RESIN LINE** 1) WORM WHEELS & SHAFTS.
  - 2) VACCUM PADS.
  - 3) VACCUM PADS RUBBER.
  - 4) ANY OTHER MECHANICAL SPARE AGAINST SAMPLE.

#### **SLAB TROLLEY** VACCUM PADS