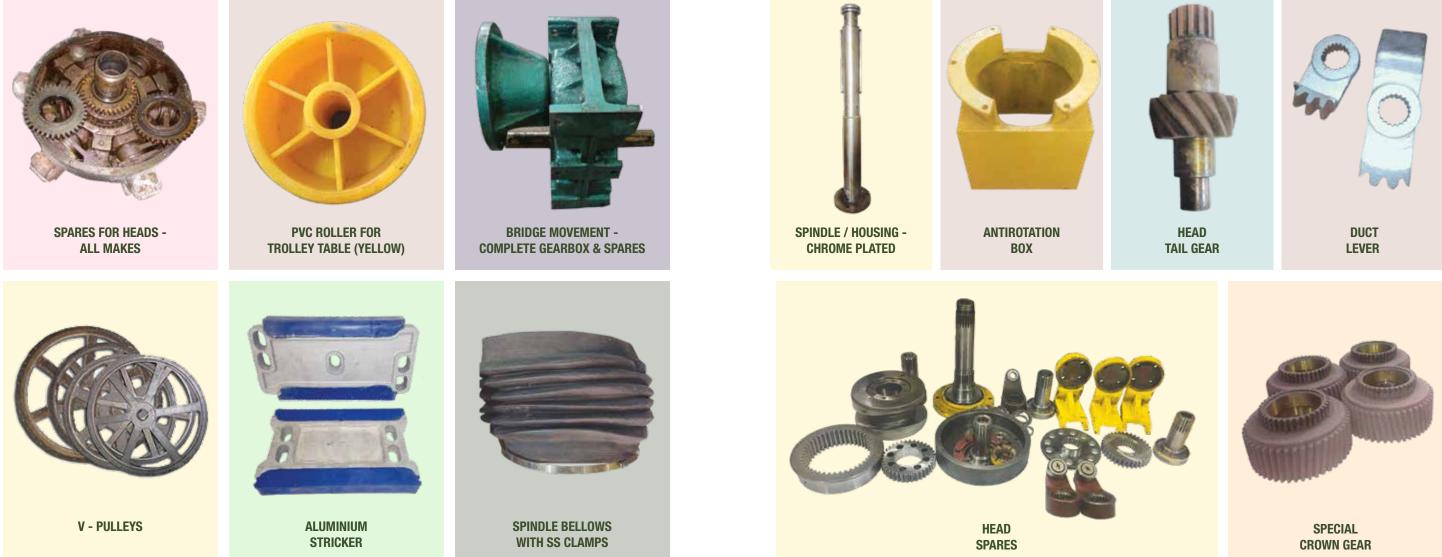

### **SPARES FOR LINE POLISH**

- 1) SPARES FOR HEADS ALL MAKES. 2) BRIDGE MOVEMENT - RACKS / PINIONS. 3) BRIDGE MOVEMENT - SLIDER ROLLERS / SLIDER PLATES. 4) BRIDGE MOVEMENT COMPLETE GEARBOX & SPARES. 5) V - PULLEYS. 6) SPINDLE / HOUSING - CHROME PLATED. 7) SPINDLE BELLOWS WITH SS CLAMPS. 8) BRUSH ROLLER STRIPS. 9) PVC ROLLER FOR TROLLEY TABLE (YELLOW) 10) SLAB TROLLEY VACCUM PADS. 11) SPARES FOR BELT MOVEMENT GEARBOX. 12) PNEUMATIC CYLINDER SEAL KITS FOR SPINDLE UP & DOWN. 13) SLAB TROLLEY ROLLERS & FITTINGS. 14) SLAB TROLLEY GEARBOX SPARES. 15) ALUMINIUM STRICKERS. 16) ANTI ROTATION BOX. **SPARES FOR RESIN LINE** 1) WORM WHEELS & SHAFTS.
  - 2) VACCUM PADS.
  - 3) VACCUM PADS RUBBER.
  - 4) ANY OTHER MECHANICAL SPARE AGAINST SAMPLE.