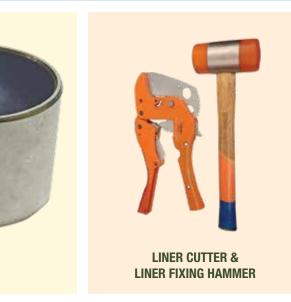

### **SPARES FOR MULTI WIRESAW**

- 1) ALL SIZES OF WHEELS.
- 2) WHEEL BEARING HOUSING SS.
- 3) WHEEL TENSIONER SIDE PLATES SS.
- 4) PISTON ROD & WASHER/ROD END BEARING.
- 5) ALL TYPES OF BELLOW / SEAL KITS.
- 6) ALL KINDS OF LINER 3 GROOVES AND SINGLE GROOVE. (ALL BRANDS)
- 7) ADHESIVE FOR LINER (TWIN CARTIDGE PACK-50 ML-IMPORTED)
- 8) BI METAL BUSHES.
- 9) LINER CUTTER & LINER FIXING HAMMER.
- 10) ALL TYPES OF BELLOWS.
- 11) ALL TYPES OF MECHANICAL SPARES.