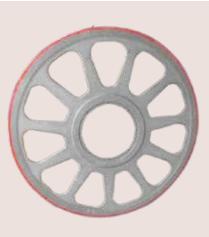

# **MULTIWIRE SPARES-ALL MAKES**

ALL SIZES OF **TENSION/FREE AND GUIDE WHEELS** 

**PISTON ROD & WASHER / ROD END BEARING** 

WHEEL TENSIONER SIDE PLATES