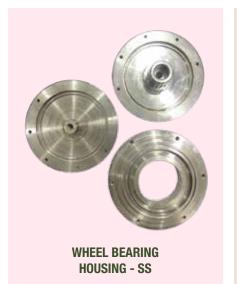

### **SPARES FOR MULTI WIRESAW**

- 1) ALL SIZES OF WHEELS.
- 2) WHEEL BEARING HOUSING SS.
- 3) WHEEL TENSIONER SIDE PLATES SS.
- 4) PISTON ROD & WASHER/ROD END BEARING.
- 5) ALL TYPES OF BELLOW / SEAL KITS.
- 6) ALL KINDS OF LINER 3 GROOVES AND SINGLE GROOVE. (ALL BRANDS)
- 7) ADHESIVE FOR LINER (TWIN CARTIDGE PACK-50 ML-IMPORTED)
- 8) BI METAL BUSHES.
- 9) LINER CUTTER & LINER FIXING HAMMER.
- 10) ALL TYPES OF BELLOWS.
- 11) ALL TYPES OF MECHANICAL SPARES.