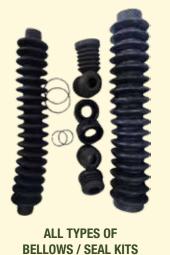

### **SPARES FOR MULTI WIRESAW**

- 1) ALL SIZES OF WHEELS.
- 2) WHEEL BEARING HOUSING SS.
- 3) WHEEL TENSIONER SIDE PLATES SS.
- 4) PISTON ROD & WASHER/ROD END BEARING.
- 5) ALL TYPES OF BELLOW / SEAL KITS.
- 6) ALL KINDS OF LINER 3 GROOVES AND SINGLE GROOVE. (ALL BRANDS)
- 7) ADHESIVE FOR LINER (TWIN CARTIDGE PACK-50 ML-IMPORTED)
- 8) BI METAL BUSHES.
- 9) LINER CUTTER & LINER FIXING HAMMER.
- 10) ALL TYPES OF BELLOWS.
- 11) ALL TYPES OF MECHANICAL SPARES.