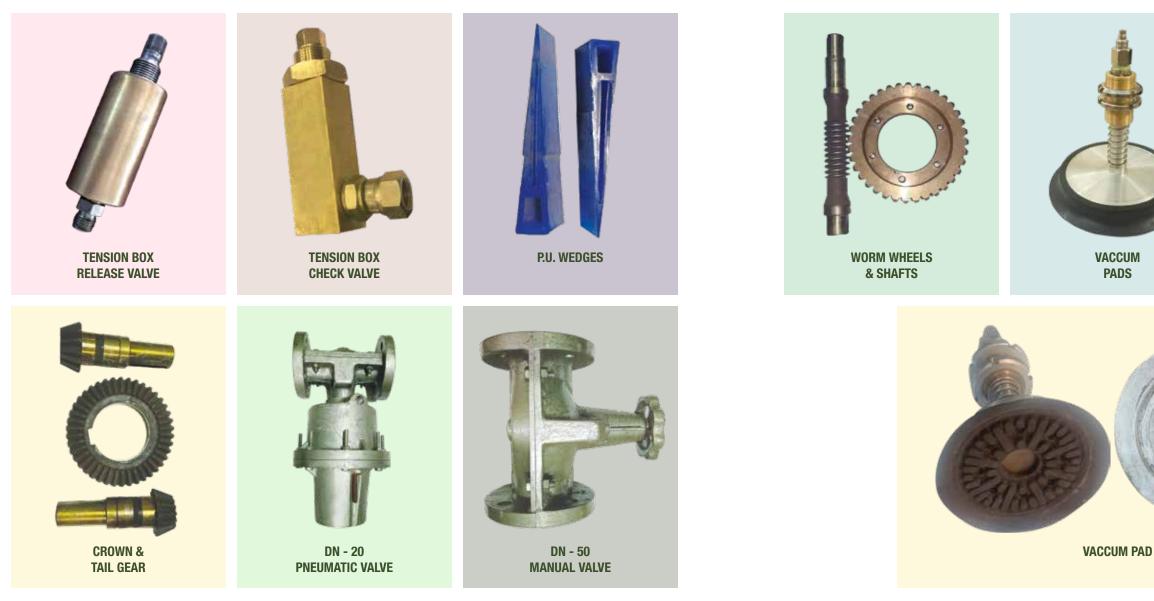

- TENSION BOX RELEASE VALVE.
   TENSION BOX CHEK VALVE.
   GANGSAW BLADE FRAME SWING ARM SHAFT.
   SLURRY PIPE WITH REINFORCED WIRE.
   ANY OTHER KIND OF MECHANICAL ITEMS.
   PNEUMATIC VALVE BOOSTERS ALL SIZES.
- 36) P.U.WEDGES FOR SLABS.
- 37) L BENDS ALL SIZES.

### **SPARES FOR LINE POLISH**

- 1) SPARES FOR HEADS ALL MAKES. 2) BRIDGE MOVEMENT - RACKS / PINIONS. 3) BRIDGE MOVEMENT - SLIDER ROLLERS / SLIDER PLATES. 4) BRIDGE MOVEMENT COMPLETE GEARBOX & SPARES. 5) V - PULLEYS. 6) SPINDLE / HOUSING - CHROME PLATED. 7) SPINDLE BELLOWS WITH SS CLAMPS. 8) BRUSH ROLLER STRIPS. 9) PVC ROLLER FOR TROLLEY TABLE (YELLOW) 10) SLAB TROLLEY VACCUM PADS. 11) SPARES FOR BELT MOVEMENT GEARBOX. 12) PNEUMATIC CYLINDER SEAL KITS FOR SPINDLE UP & DOWN. 13) SLAB TROLLEY ROLLERS & FITTINGS. 14) SLAB TROLLEY GEARBOX SPARES. 15) ALUMINIUM STRICKERS. 16) ANTI ROTATION BOX. **SPARES FOR RESIN LINE** 1) WORM WHEELS & SHAFTS.
  - 2) VACCUM PADS.
  - 3) VACCUM PADS RUBBER.
  - 4) ANY OTHER MECHANICAL SPARE AGAINST SAMPLE.

### SPARES FOR BLOCK CUTTER (MONO AND MULTI)

 BELLOWS – ALL SIZES.
 SCREW ROD BOXNUTS.
 RACK & PINION.
 GEAR – ALL TYPES.
 BLADE MOUNTING MAIN SHAFT (SINGLE PEACE FORGED).
 SCREW ROD.