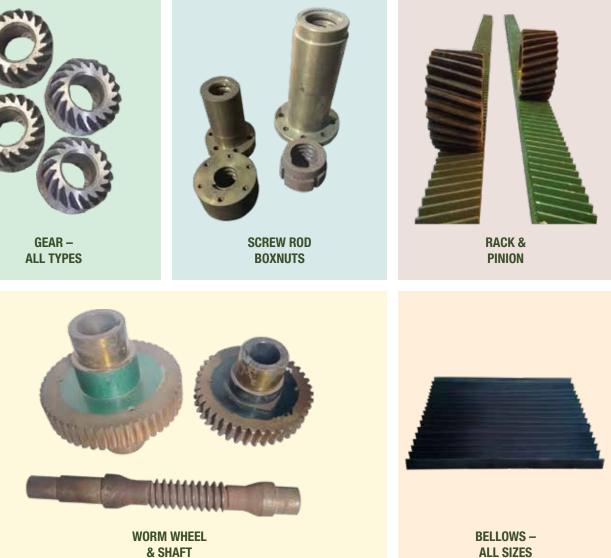

### SPARES FOR BLOCK CUTTER (MONO AND MULTI)

 BELLOWS – ALL SIZES.
 SCREW ROD BOXNUTS.
 RACK & PINION.
 GEAR – ALL TYPES.
 BLADE MOUNTING MAIN SHAFT (SINGLE PEACE FORGED).
 SCREW ROD.

### **SPARES FOR LINE POLISH**

- 1) SPARES FOR HEADS ALL MAKES. 2) BRIDGE MOVEMENT - RACKS / PINIONS. 3) BRIDGE MOVEMENT - SLIDER ROLLERS / SLIDER PLATES. 4) BRIDGE MOVEMENT COMPLETE GEARBOX & SPARES. 5) V - PULLEYS. 6) SPINDLE / HOUSING - CHROME PLATED. 7) SPINDLE BELLOWS WITH SS CLAMPS. 8) BRUSH ROLLER STRIPS. 9) PVC ROLLER FOR TROLLEY TABLE (YELLOW) 10) SLAB TROLLEY VACCUM PADS. 11) SPARES FOR BELT MOVEMENT GEARBOX. 12) PNEUMATIC CYLINDER SEAL KITS FOR SPINDLE UP & DOWN. 13) SLAB TROLLEY ROLLERS & FITTINGS. 14) SLAB TROLLEY GEARBOX SPARES. 15) ALUMINIUM STRICKERS. 16) ANTI ROTATION BOX. **SPARES FOR RESIN LINE** 1) WORM WHEELS & SHAFTS.
  - 2) VACCUM PADS.
  - 3) VACCUM PADS RUBBER.
  - 4) ANY OTHER MECHANICAL SPARE AGAINST SAMPLE.