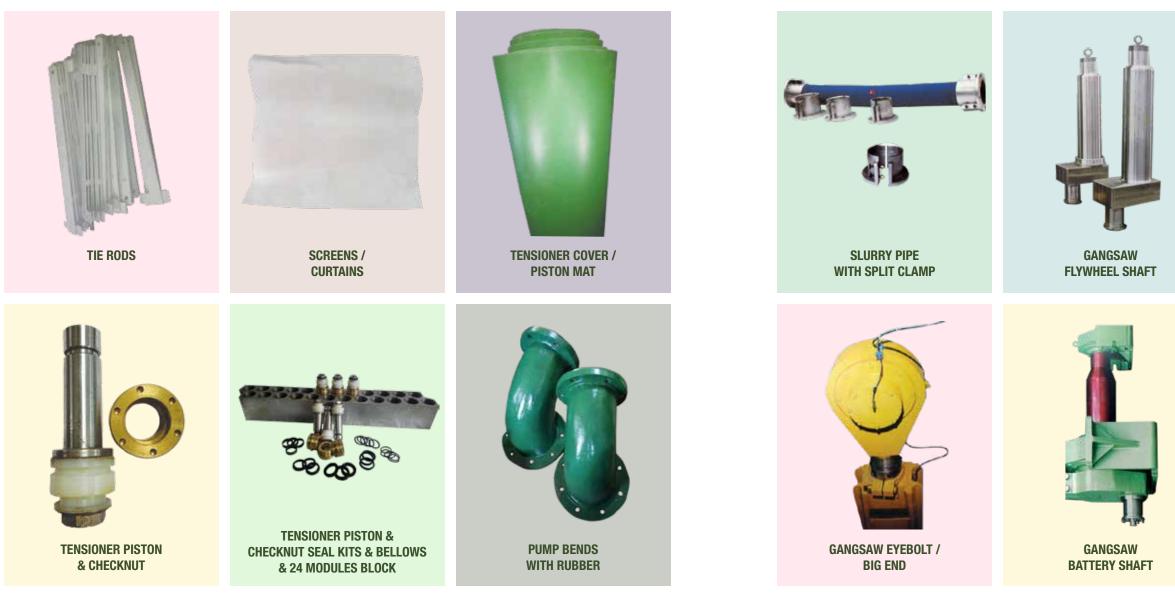

### **SPARES FOR GANGSAW** & SLURRY PUMP

- 1) COLUMN GEARS & COLUMN BODY WITH COVER.
- 2) COLUMN SCREW ROD WITH BOX NUTS.
- 3) COLUMN BOX NUTS FOR SCREW ROD.
- 4) COLUMN ZIP PLATES.
- 5) COLUMN SCREENS.
- 6) C CLAMPS.
- 7) TIE RODS.
- 8) SCREENS / CURTAINS.
- 9) TENSIONER COVER / PISTON MAT.
- 10) TENSIONER PISTON & CHECKNUT.
- 11) TENSIONER PISTON & CHECKNUT SEAL KITS & BELLOWS.
- **12) TENSIONER PISTON BLOCK**

(24 MODULES FOR 28 DIA PISTON).

- 13) HYDRAULIC HOSES BANJO BOLTS & WASHER.
- 14) GANGSAW FLYWHEEL SHAFT.
- 15) GANGSAW FLYWHEEL CAM.
- 16) GANGSAW EYEBOLT / BIG END.
- 17) GANGSAW BATTERY SHAFT.
- 18) SLURRY PUMP IMPELLERS.
- 19) SLURRY PUMP REPLACEABLE RUBBER CASINGS.
- 20) SLURRY PUMP METAL CASINGS.
- 21) SLURRY PUMP GUIDE BUSHES.
- 22) SLURRY PIPE WITH SPLIT CLAMPS (ALUMINIUM)
- 23) BLADE PINS.
- 24) ALL TYPES OF GATE VALVES.
- 25) ALL TYPES OF GATE VALVE RUBBER MUFFS.
- 26) BLOCK LOADING TROLLEY GEARBOX & SPARES.
- 27) P.U. SHOWER PIPE (4 WAY + 3 WAY)
- 28) SHOWER UNIT COMPLETE.
- 29) SHOWER UNIT WHEELS.

- TENSION BOX RELEASE VALVE.
   TENSION BOX CHEK VALVE.
   GANGSAW BLADE FRAME SWING ARM SHAFT.
   SLURRY PIPE WITH REINFORCED WIRE.
   ANY OTHER KIND OF MECHANICAL ITEMS.
   PNEUMATIC VALVE BOOSTERS ALL SIZES.
- 36) P.U.WEDGES FOR SLABS.
- 37) L BENDS ALL SIZES.