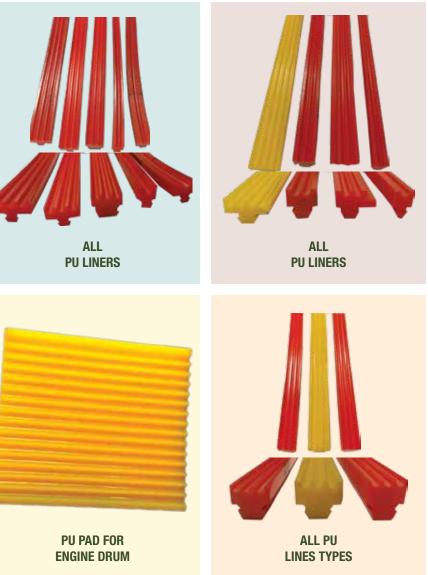

### **SPARES FOR MONO WIRESAW**

- 1) ALL KINDS OF WHEELS UPTO 2 MTR DIA.
- 2) PU LINERS.
- 3) COLUMN SCREW RODS BOXNUTS/LOCKNUTS.
- 4) COLUMN SCREW RODS.
- 5) ALL KINDS OF BELLOWS.
- 6) ALL KINDS OF BEARING HOUSING.
- 7) LOADING TROLLEY GEARBOX SPARES.
- 8) ANY OTHER MECHANICAL SPARE AGAINST SAMPLE.

### **SPARES FOR MULTI WIRESAW**

- 1) ALL SIZES OF WHEELS.
- 2) WHEEL BEARING HOUSING SS.
- 3) WHEEL TENSIONER SIDE PLATES SS.
- 4) PISTON ROD & WASHER/ROD END BEARING.
- 5) ALL TYPES OF BELLOW / SEAL KITS.
- 6) ALL KINDS OF LINER 3 GROOVES AND SINGLE GROOVE. (ALL BRANDS)
- 7) ADHESIVE FOR LINER (TWIN CARTIDGE PACK-50 ML-IMPORTED)
- 8) BI METAL BUSHES.
- 9) LINER CUTTER & LINER FIXING HAMMER.
- 10) ALL TYPES OF BELLOWS.
- 11) ALL TYPES OF MECHANICAL SPARES.

# **MONOWIRESAW SPARES-**ALL MAKES