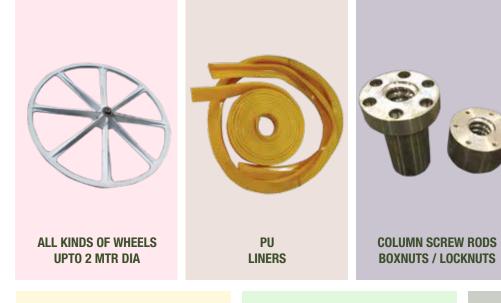

### **SPARES FOR MONO WIRESAW**

- 1) ALL KINDS OF WHEELS UPTO 2 MTR DIA.
- 2) PU LINERS.
- 3) COLUMN SCREW RODS BOXNUTS/LOCKNUTS.
- 4) COLUMN SCREW RODS.
- 5) ALL KINDS OF BELLOWS.
- 6) ALL KINDS OF BEARING HOUSING.
- 7) LOADING TROLLEY GEARBOX SPARES.
- 8) ANY OTHER MECHANICAL SPARE AGAINST SAMPLE.