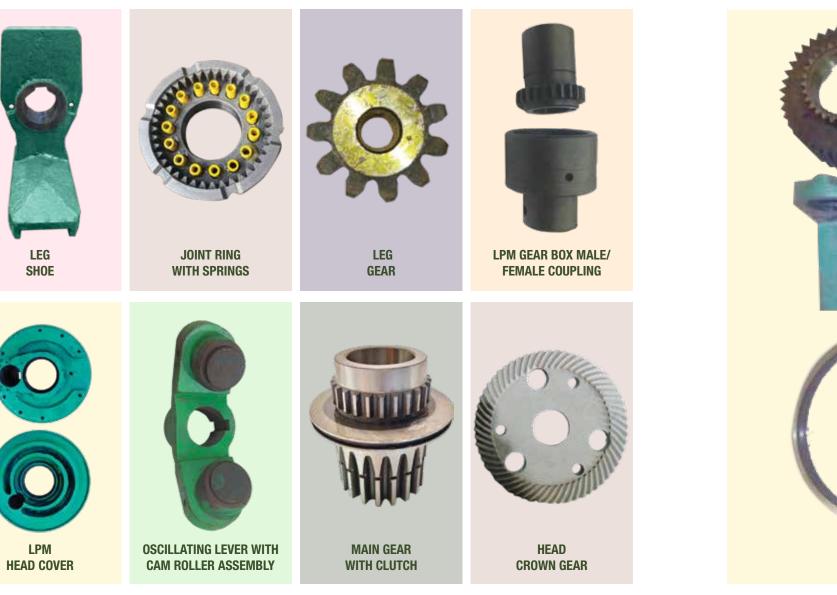

### **SPARES FOR LINE POLISH**

- 1) SPARES FOR HEADS ALL MAKES. 2) BRIDGE MOVEMENT - RACKS / PINIONS. 3) BRIDGE MOVEMENT - SLIDER ROLLERS / SLIDER PLATES. 4) BRIDGE MOVEMENT COMPLETE GEARBOX & SPARES. 5) V - PULLEYS. 6) SPINDLE / HOUSING - CHROME PLATED. 7) SPINDLE BELLOWS WITH SS CLAMPS. 8) BRUSH ROLLER STRIPS. 9) PVC ROLLER FOR TROLLEY TABLE (YELLOW) 10) SLAB TROLLEY VACCUM PADS. 11) SPARES FOR BELT MOVEMENT GEARBOX. 12) PNEUMATIC CYLINDER SEAL KITS FOR SPINDLE UP & DOWN. 13) SLAB TROLLEY ROLLERS & FITTINGS. 14) SLAB TROLLEY GEARBOX SPARES. 15) ALUMINIUM STRICKERS. 16) ANTI ROTATION BOX. **SPARES FOR RESIN LINE** 1) WORM WHEELS & SHAFTS.
  - 2) VACCUM PADS.
  - 3) VACCUM PADS RUBBER.
  - 4) ANY OTHER MECHANICAL SPARE AGAINST SAMPLE.

### SPARES FOR BLOCK CUTTER (MONO AND MULTI)

 BELLOWS – ALL SIZES.
 SCREW ROD BOXNUTS.
 RACK & PINION.
 GEAR – ALL TYPES.
 BLADE MOUNTING MAIN SHAFT (SINGLE PEACE FORGED).
 SCREW ROD.