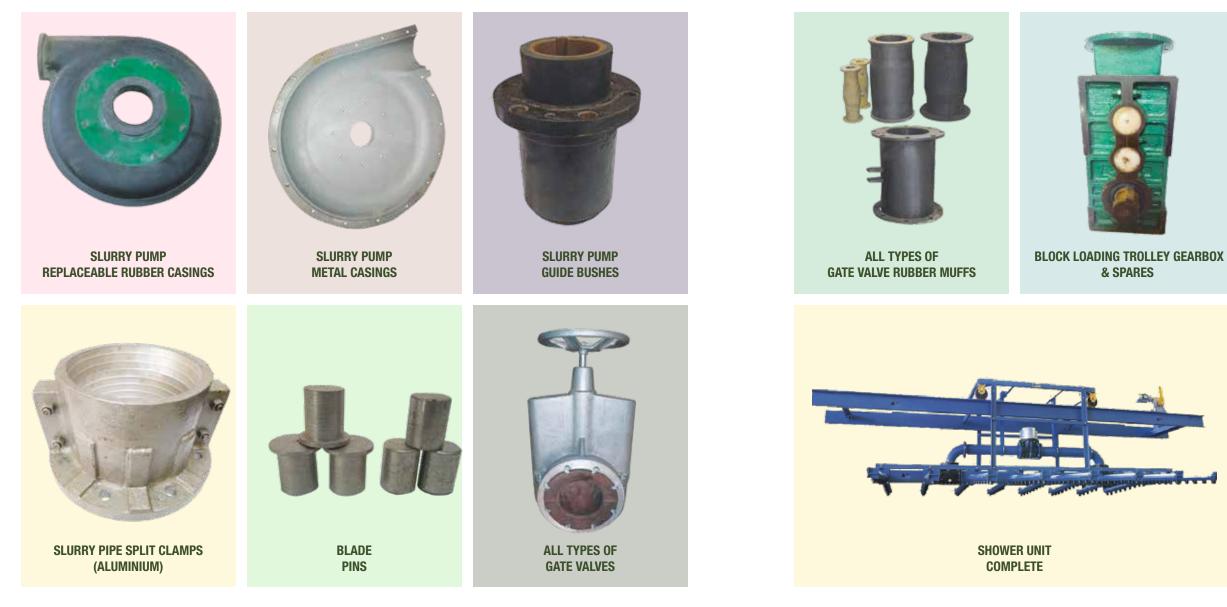

### **SPARES FOR GANGSAW** & SLURRY PUMP

- 1) COLUMN GEARS & COLUMN BODY WITH COVER.
- 2) COLUMN SCREW ROD WITH BOX NUTS.
- 3) COLUMN BOX NUTS FOR SCREW ROD.
- 4) COLUMN ZIP PLATES.
- 5) COLUMN SCREENS.
- 6) C CLAMPS.
- 7) TIE RODS.
- 8) SCREENS / CURTAINS.
- 9) TENSIONER COVER / PISTON MAT.
- 10) TENSIONER PISTON & CHECKNUT.
- 11) TENSIONER PISTON & CHECKNUT SEAL KITS & BELLOWS.
- **12) TENSIONER PISTON BLOCK**

(24 MODULES FOR 28 DIA PISTON).

- 13) HYDRAULIC HOSES BANJO BOLTS & WASHER.
- 14) GANGSAW FLYWHEEL SHAFT.
- 15) GANGSAW FLYWHEEL CAM.
- 16) GANGSAW EYEBOLT / BIG END.
- 17) GANGSAW BATTERY SHAFT.
- 18) SLURRY PUMP IMPELLERS.
- 19) SLURRY PUMP REPLACEABLE RUBBER CASINGS.
- 20) SLURRY PUMP METAL CASINGS.
- 21) SLURRY PUMP GUIDE BUSHES.
- 22) SLURRY PIPE WITH SPLIT CLAMPS (ALUMINIUM)
- 23) BLADE PINS.
- 24) ALL TYPES OF GATE VALVES.
- 25) ALL TYPES OF GATE VALVE RUBBER MUFFS.
- 26) BLOCK LOADING TROLLEY GEARBOX & SPARES.
- 27) P.U. SHOWER PIPE (4 WAY + 3 WAY)
- 28) SHOWER UNIT COMPLETE.
- 29) SHOWER UNIT WHEELS.

- TENSION BOX RELEASE VALVE.
   TENSION BOX CHEK VALVE.
   GANGSAW BLADE FRAME SWING ARM SHAFT.
   SLURRY PIPE WITH REINFORCED WIRE.
   ANY OTHER KIND OF MECHANICAL ITEMS.
   PNEUMATIC VALVE BOOSTERS ALL SIZES.
- 36) P.U.WEDGES FOR SLABS.
- 37) L BENDS ALL SIZES.