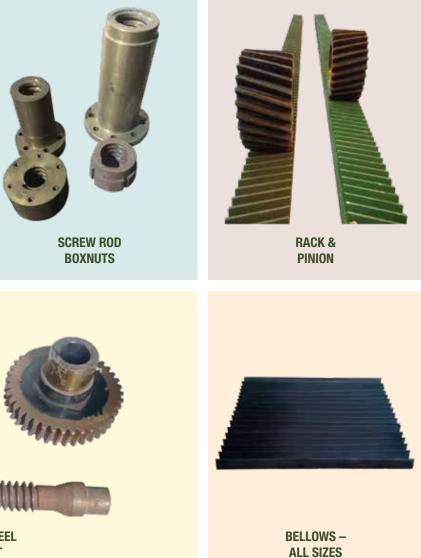

### **SPARES FOR GANGSAW** & SLURRY PUMP

- 1) COLUMN GEARS & COLUMN BODY WITH COVER.
- 2) COLUMN SCREW ROD WITH BOX NUTS.
- 3) COLUMN BOX NUTS FOR SCREW ROD.
- 4) COLUMN ZIP PLATES.
- 5) COLUMN SCREENS.
- 6) C CLAMPS.
- 7) TIE RODS.
- 8) SCREENS / CURTAINS.
- 9) TENSIONER COVER / PISTON MAT.
- 10) TENSIONER PISTON & CHECKNUT.
- 11) TENSIONER PISTON & CHECKNUT SEAL KITS & BELLOWS.
- **12) TENSIONER PISTON BLOCK**

(24 MODULES FOR 28 DIA PISTON).

- 13) HYDRAULIC HOSES BANJO BOLTS & WASHER.
- 14) GANGSAW FLYWHEEL SHAFT.
- 15) GANGSAW FLYWHEEL CAM.
- 16) GANGSAW EYEBOLT / BIG END.
- 17) GANGSAW BATTERY SHAFT.
- 18) SLURRY PUMP IMPELLERS.
- 19) SLURRY PUMP REPLACEABLE RUBBER CASINGS.
- 20) SLURRY PUMP METAL CASINGS.
- 21) SLURRY PUMP GUIDE BUSHES.
- 22) SLURRY PIPE WITH SPLIT CLAMPS (ALUMINIUM)
- 23) BLADE PINS.
- 24) ALL TYPES OF GATE VALVES.
- 25) ALL TYPES OF GATE VALVE RUBBER MUFFS.
- 26) BLOCK LOADING TROLLEY GEARBOX & SPARES.
- 27) P.U. SHOWER PIPE (4 WAY + 3 WAY)
- 28) SHOWER UNIT COMPLETE.
- 29) SHOWER UNIT WHEELS.

#### COLUMN BOX NUTS FOR SCREW ROD

C - CLAMPS