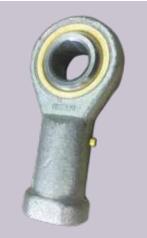

# **MULTIWIRE SPARES-ALL MAKES**

ALL SIZES OF **TENSION/FREE AND GUIDE WHEELS** 

**PISTON ROD & WASHER / ROD END BEARING** 

WHEEL TENSIONER SIDE PLATES