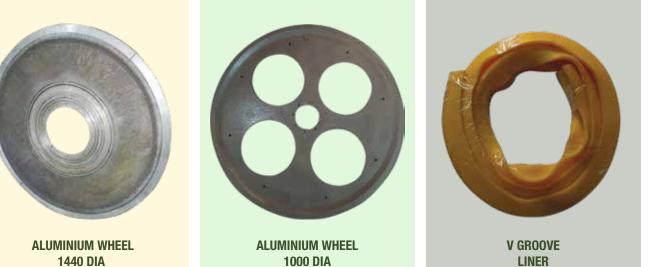

# **MULTIWIRE SPARES-ALL MAKES**

ALL SIZES OF **TENSION/FREE AND GUIDE WHEELS** 

**PISTON ROD & WASHER / ROD END BEARING** 

WHEEL TENSIONER SIDE PLATES

# **MULTIWIRE SPARES-ALL MAKES**