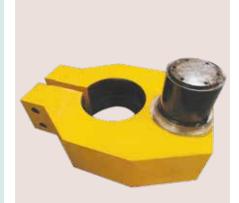

### GANGSAW/SLURRY PUMP/ MUD PUMP SPARES-ALL MAKES

#### COLUMN BOX NUTS FOR SCREW ROD

C - CLAMPS

# GANGSAW/SLURRY PUMP/ MUD PUMP SPARES-ALL MAKES

#### GANGSAW Flywheel Cam

SLURRY PUMP IMPELLERS

### GANGSAW/SLURRY PUMP/ MUD PUMP SPARES-ALL MAKES

P.U. SHOWER PIPE (4 WAY + 3 WAY)

UNIT WHEELS