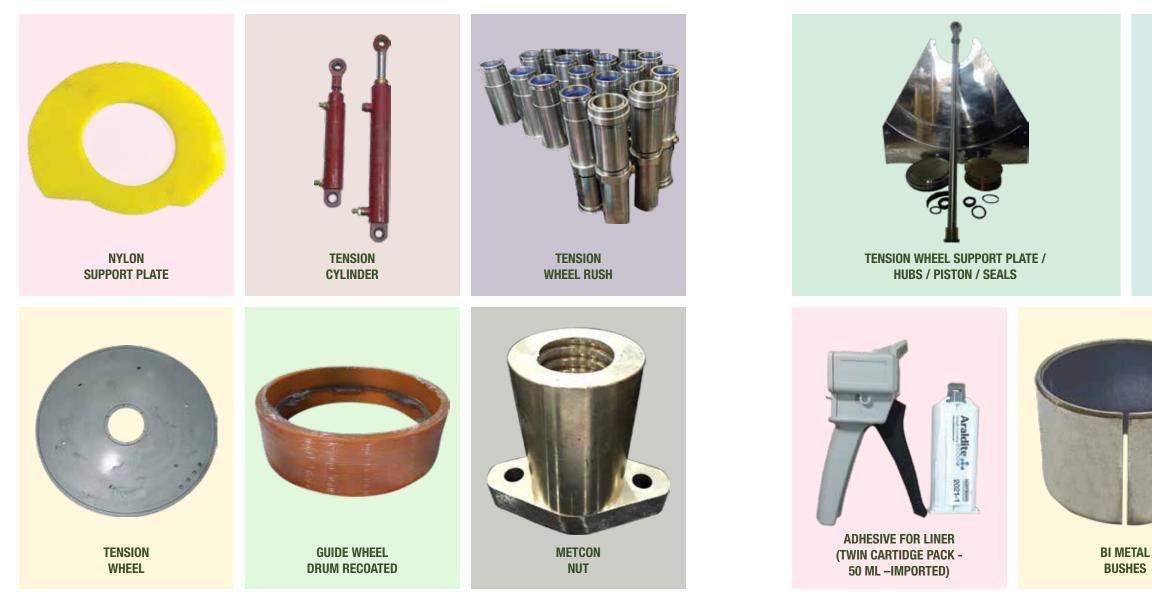

### **SPARES FOR MULTI WIRESAW**

- 1) ALL SIZES OF WHEELS.
- 2) WHEEL BEARING HOUSING SS.
- 3) WHEEL TENSIONER SIDE PLATES SS.
- 4) PISTON ROD & WASHER/ROD END BEARING.
- 5) ALL TYPES OF BELLOW / SEAL KITS.
- 6) ALL KINDS OF LINER 3 GROOVES AND SINGLE GROOVE. (ALL BRANDS)
- 7) ADHESIVE FOR LINER (TWIN CARTIDGE PACK-50 ML-IMPORTED)
- 8) BI METAL BUSHES.
- 9) LINER CUTTER & LINER FIXING HAMMER.
- 10) ALL TYPES OF BELLOWS.
- 11) ALL TYPES OF MECHANICAL SPARES.

# **MULTIWIRE SPARES-ALL MAKES**

ALL SIZES OF **TENSION/FREE AND GUIDE WHEELS** 

**PISTON ROD & WASHER / ROD END BEARING** 

WHEEL TENSIONER SIDE PLATES

#### **TENSION WHEEL** SUPPORT PLATE