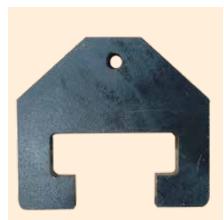

### **SPARES FOR GANGSAW** & SLURRY PUMP

- 1) COLUMN GEARS & COLUMN BODY WITH COVER.
- 2) COLUMN SCREW ROD WITH BOX NUTS.
- 3) COLUMN BOX NUTS FOR SCREW ROD.
- 4) COLUMN ZIP PLATES.
- 5) COLUMN SCREENS.
- 6) C CLAMPS.
- 7) TIE RODS.
- 8) SCREENS / CURTAINS.
- 9) TENSIONER COVER / PISTON MAT.
- 10) TENSIONER PISTON & CHECKNUT.
- 11) TENSIONER PISTON & CHECKNUT SEAL KITS & BELLOWS.
- **12) TENSIONER PISTON BLOCK**