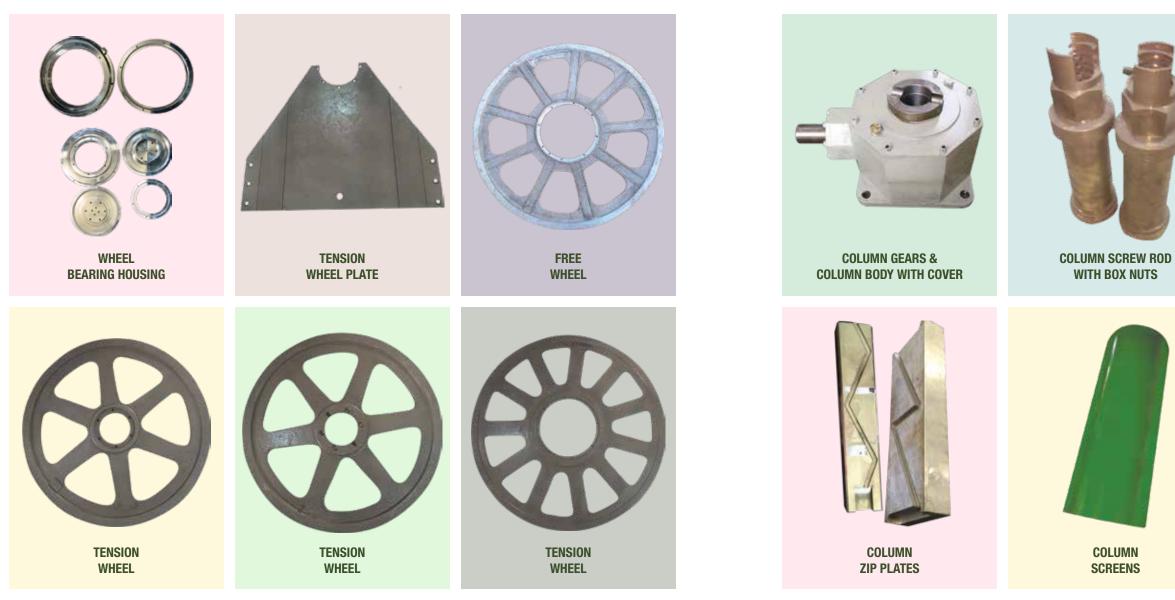

### **SPARES FOR GANGSAW** & SLURRY PUMP

- 1) COLUMN GEARS & COLUMN BODY WITH COVER.
- 2) COLUMN SCREW ROD WITH BOX NUTS.
- 3) COLUMN BOX NUTS FOR SCREW ROD.
- 4) COLUMN ZIP PLATES.
- 5) COLUMN SCREENS.
- 6) C CLAMPS.
- 7) TIE RODS.
- 8) SCREENS / CURTAINS.
- 9) TENSIONER COVER / PISTON MAT.
- 10) TENSIONER PISTON & CHECKNUT.
- 11) TENSIONER PISTON & CHECKNUT SEAL KITS & BELLOWS.
- **12) TENSIONER PISTON BLOCK**

(24 MODULES FOR 28 DIA PISTON).

- 13) HYDRAULIC HOSES BANJO BOLTS & WASHER.
- 14) GANGSAW FLYWHEEL SHAFT.
- 15) GANGSAW FLYWHEEL CAM.
- 16) GANGSAW EYEBOLT / BIG END.
- 17) GANGSAW BATTERY SHAFT.
- 18) SLURRY PUMP IMPELLERS.
- 19) SLURRY PUMP REPLACEABLE RUBBER CASINGS.
- 20) SLURRY PUMP METAL CASINGS.
- 21) SLURRY PUMP GUIDE BUSHES.
- 22) SLURRY PIPE WITH SPLIT CLAMPS (ALUMINIUM)
- 23) BLADE PINS.
- 24) ALL TYPES OF GATE VALVES.
- 25) ALL TYPES OF GATE VALVE RUBBER MUFFS.
- 26) BLOCK LOADING TROLLEY GEARBOX & SPARES.
- 27) P.U. SHOWER PIPE (4 WAY + 3 WAY)
- 28) SHOWER UNIT COMPLETE.
- 29) SHOWER UNIT WHEELS.

- TENSION BOX RELEASE VALVE.
   TENSION BOX CHEK VALVE.
   GANGSAW BLADE FRAME SWING ARM SHAFT.
   SLURRY PIPE WITH REINFORCED WIRE.
   ANY OTHER KIND OF MECHANICAL ITEMS.
   PNEUMATIC VALVE BOOSTERS ALL SIZES.
- 36) P.U.WEDGES FOR SLABS.
- 37) L BENDS ALL SIZES.