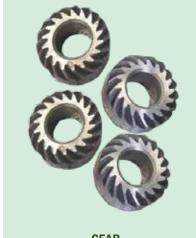

### SPARES FOR BLOCK CUTTER (MONO AND MULTI)

 BELLOWS – ALL SIZES.
 SCREW ROD BOXNUTS.
 RACK & PINION.
 GEAR – ALL TYPES.
 BLADE MOUNTING MAIN SHAFT (SINGLE PEACE FORGED).
 SCREW ROD.