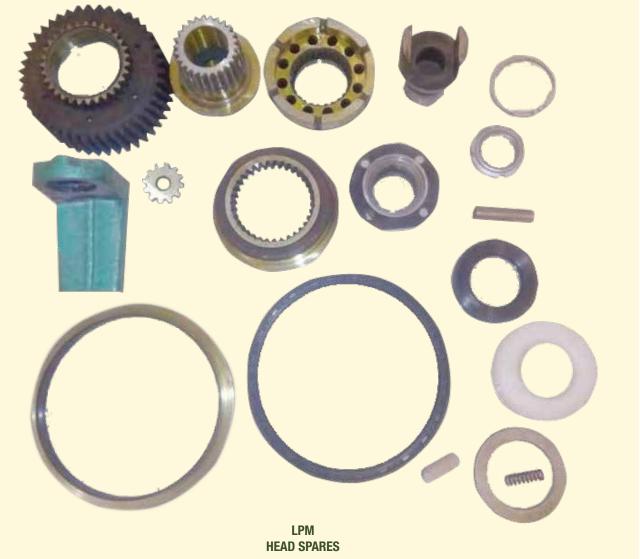

### **SPARES FOR LINE POLISH**

- 1) SPARES FOR HEADS ALL MAKES. 2) BRIDGE MOVEMENT - RACKS / PINIONS. 3) BRIDGE MOVEMENT - SLIDER ROLLERS / SLIDER PLATES. 4) BRIDGE MOVEMENT COMPLETE GEARBOX & SPARES. 5) V - PULLEYS. 6) SPINDLE / HOUSING - CHROME PLATED. 7) SPINDLE BELLOWS WITH SS CLAMPS. 8) BRUSH ROLLER STRIPS. 9) PVC ROLLER FOR TROLLEY TABLE (YELLOW) 10) SLAB TROLLEY VACCUM PADS. 11) SPARES FOR BELT MOVEMENT GEARBOX. 12) PNEUMATIC CYLINDER SEAL KITS FOR SPINDLE UP & DOWN. 13) SLAB TROLLEY ROLLERS & FITTINGS. 14) SLAB TROLLEY GEARBOX SPARES. 15) ALUMINIUM STRICKERS. 16) ANTI ROTATION BOX. **SPARES FOR RESIN LINE** 1) WORM WHEELS & SHAFTS.
  - 2) VACCUM PADS.
  - 3) VACCUM PADS RUBBER.
  - 4) ANY OTHER MECHANICAL SPARE AGAINST SAMPLE.