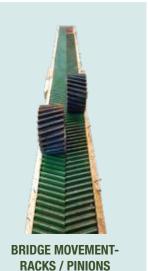

### **SPARES FOR LINE POLISH**

- 1) SPARES FOR HEADS ALL MAKES. 2) BRIDGE MOVEMENT - RACKS / PINIONS. 3) BRIDGE MOVEMENT - SLIDER ROLLERS / SLIDER PLATES. 4) BRIDGE MOVEMENT COMPLETE GEARBOX & SPARES. 5) V - PULLEYS. 6) SPINDLE / HOUSING - CHROME PLATED. 7) SPINDLE BELLOWS WITH SS CLAMPS. 8) BRUSH ROLLER STRIPS. 9) PVC ROLLER FOR TROLLEY TABLE (YELLOW) 10) SLAB TROLLEY VACCUM PADS. 11) SPARES FOR BELT MOVEMENT GEARBOX. 12) PNEUMATIC CYLINDER SEAL KITS FOR SPINDLE UP & DOWN. 13) SLAB TROLLEY ROLLERS & FITTINGS. 14) SLAB TROLLEY GEARBOX SPARES. 15) ALUMINIUM STRICKERS. 16) ANTI ROTATION BOX. **SPARES FOR RESIN LINE** 1) WORM WHEELS & SHAFTS.
  - 2) VACCUM PADS.
  - 3) VACCUM PADS RUBBER.
  - 4) ANY OTHER MECHANICAL SPARE AGAINST SAMPLE.