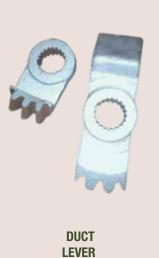

### **SPARES FOR LINE POLISH**

- 1) SPARES FOR HEADS ALL MAKES. 2) BRIDGE MOVEMENT - RACKS / PINIONS. 3) BRIDGE MOVEMENT - SLIDER ROLLERS / SLIDER PLATES. 4) BRIDGE MOVEMENT COMPLETE GEARBOX & SPARES. 5) V - PULLEYS. 6) SPINDLE / HOUSING - CHROME PLATED. 7) SPINDLE BELLOWS WITH SS CLAMPS. 8) BRUSH ROLLER STRIPS. 9) PVC ROLLER FOR TROLLEY TABLE (YELLOW) 10) SLAB TROLLEY VACCUM PADS. 11) SPARES FOR BELT MOVEMENT GEARBOX. 12) PNEUMATIC CYLINDER SEAL KITS FOR SPINDLE UP & DOWN. 13) SLAB TROLLEY ROLLERS & FITTINGS. 14) SLAB TROLLEY GEARBOX SPARES. 15) ALUMINIUM STRICKERS. 16) ANTI ROTATION BOX. **SPARES FOR RESIN LINE** 1) WORM WHEELS & SHAFTS.
  - 2) VACCUM PADS.
  - 3) VACCUM PADS RUBBER.
  - 4) ANY OTHER MECHANICAL SPARE AGAINST SAMPLE.